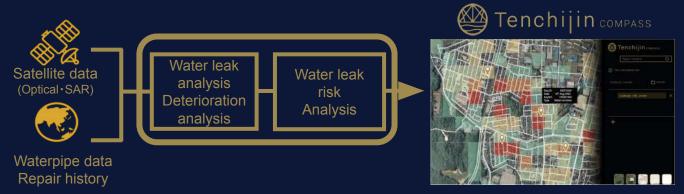

COMPASS aggregates and visualizes in one place city historical big data (land, weather, pipe network features, etc.). Its unique AI algorithm detects trends in weather, road, pipe history and calculates the risks of deterioration of water pipes. With a spatial resolution of 100m, it evaluates the water leakage risks in the entire water network, maps the locations of current future water leakages occurrences and speeds up your decision making process to increase the efficiency of your leakage sourcing processes.

## Tenchijin Inc.

Tokyo-headquartered start-up Tenchijin provides its AI powered "Land Evaluation Engine" COMPASS. COMPASS fuses and layers big data (weather, land, economy, society, etc) to evaluate worldwidelands' potential, risks and performances.