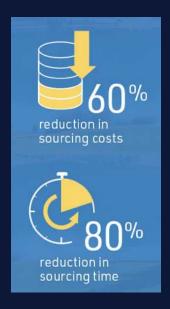

COMPASS aggregates and visualizes in one place city historical big data (land, weather, pipe network features, etc.). Its unique AI algorithm detects trends in weather, road, pipe history and calculates the risks of deterioration of water pipes. With a spatial resolution of 100m, it evaluates the water leakage risks in the entire water network, maps the locations of current future water leakages occurrences and speeds up your decision making process to increase the efficiency of your leakage sourcing processes.