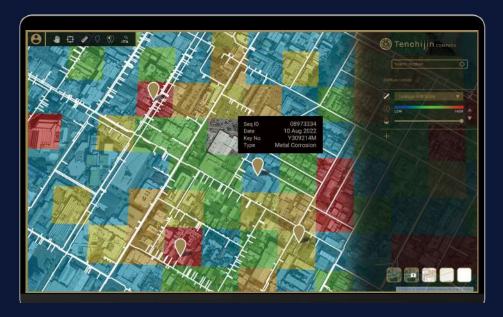

## WATER LEAKAGE RISK MAP

The product visualizes the areas of high risk water leakage now and in the short-term future. It supports public and private water utilities reduce water leakage, non-revenue water and reduce their network inspection and maintenance time and cost.

COMPASS aggregates and visualizes in one place city historical big data (land, weather, pipe network features, etc.). Its unique AI algorithm detects trends in weather, road, pipe history and calculates the risks of deterioration of water pipes. With a spatial resolution of 100m, it evaluates the water leakage risks in the entire water network, maps the locations of current future water leakages occurrences and speeds up your decision making process to increase the efficiency of your leakage sourcing processes.